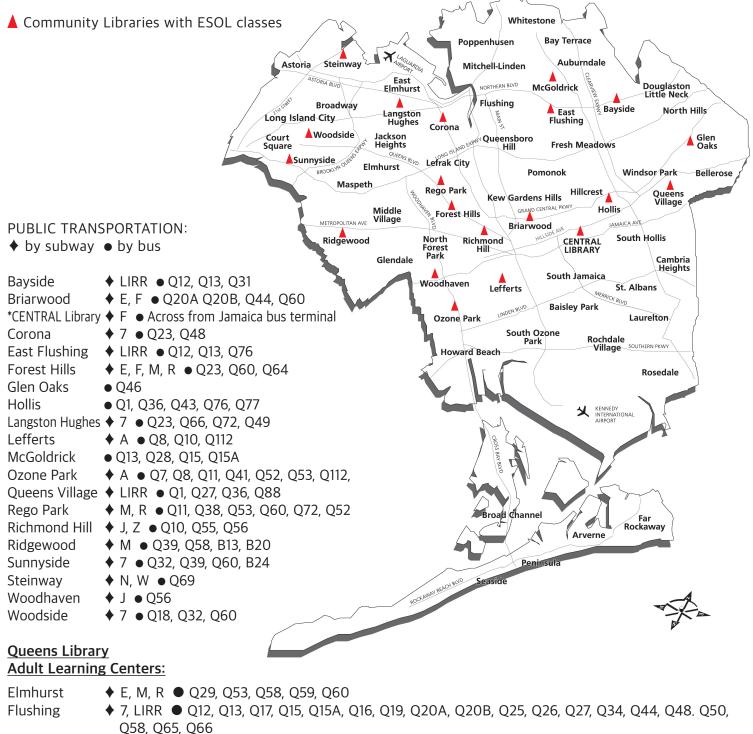

# LIBRARY MAP SHOWING LOCATION OF COMMUNITY LIBRARIES THROUGHOUT QUEENS

Jackson Heights 🔶 7 🔍 Q29, Q32, Q33, Q66

Long Island City ♦ F ● Q66, Q69, Q100LTD, Q102, Q103,

Rochdale Village 
Q3, Q85, Q111, Q113, Q114